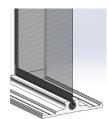

## Low Profile Track

At only ½" tall, the lower track blends seamlessly into every application, it's designed for simple installation, creating a smooth transition.