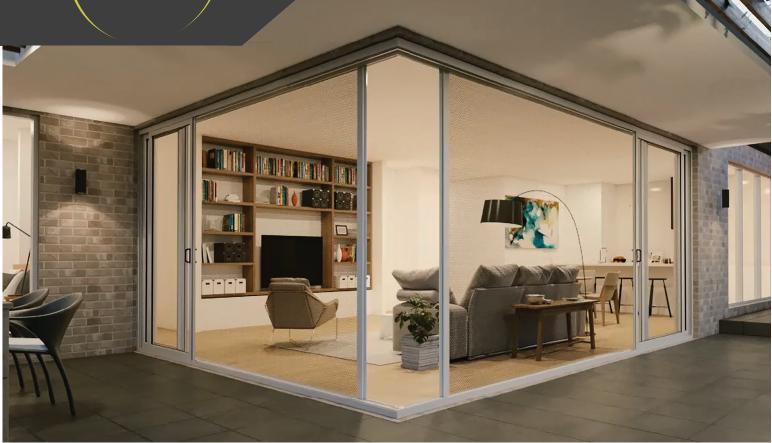

The Horizon Retractable Screens sets the new standard in retractable screens for large openings. Ideal for maintaining views on today's largest opening doors and folding wall systems.

|                      | Width | Height |  |
|----------------------|-------|--------|--|
| Singles Up To        | 20′   | 11′    |  |
| <b>Doubles Up To</b> | 40'   | 11′    |  |